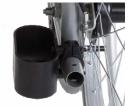

#### Cane holder

This optional cane holder can be mounted to securely hold a cane or crutches.

**Anti-tippers** 

Dynamic anti-tippers provide extra safety on slopes or when backrest is reclined.