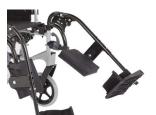

### **Elevating legrests**

The optional Eco elevating legrests provide extra comfort for users.