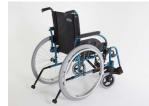

### Improved functionality

New armrests swing out the way for transfers and offer two armpad positions - desk and full length which can be removed quickly and easily for transport.