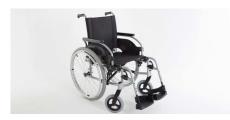

A feature rich, entry level chair

The Action R is an entry level wheelchair that doesn't compromise on functionality. Built using decades of in-house design experience, the

Action¹ R willbe available in three versions; a self-propelling with 24" spoked rearwheels and aluminium handrims version, a self-propelling 24" rearwheels version with drumbrakes and a transit version with small 12" rearwheels. With

six standard sizes to choose from, it is quick and easy to find the right size. The removable, swing away armrests are easy to remove and the armpad can be used in two positions. The Action R offers:.