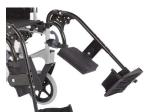

### **Elevating legrests**

The optional Eco elevating legrests provide extra comfort for users.