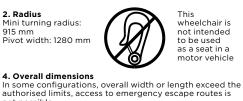

### 2. Radius

not possible

Mini turning radius: 915 mm Pivot width: 1280 mm

wheelchair is not intended to be used as a seat in a motor vehicle