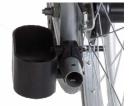

#### Cane holder

This optional cane holder can be mounted to securely hold a cane or crutches.

**Anti-tippers** 

Dynamic anti-tippers provide extra safety on slopes or when backrest is reclined.