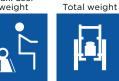

Transit

(seat width +160 mm)

710 mm

950 mm

**Self Propulsion** 125 kg 125 kg Transit

from 17.5 kg from 17.5 kg

from 10 kg from 10 kg