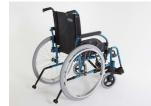

the right size. The removable, swing away armrests are easy to remove and the armpad can be used in two positions. The Action R offers:.

- Improved function and comfort
- Six sizes and three versions
- Proven quality from a market leader

### Improved functionality

New armrests swing out the way for transfers and offer two armpad positions - desk and full length which can be removed quickly and easily for transport.



### Proven reliability and quality

With years of experience and using tried-and-tested technology, the Action<sup>1</sup> R is a reliable partner, the one vou can count on.



### **Elevating legrests**

The optional Eco elevating legrests provide extra comfort for users.



#### Cane holder

This optional cane holder can be mounted to securely hold a cane or crutches.



**Anti-tippers** 

Dynamic anti-tippers provide extra safety on slopes or when backrest is reclined.

### Technical data

For more comprehensive pre-sales information about this product, including the product's user manual, please see your local Invacare website.









608 - 700 mm (Seat width +195 mm)



250 mm



835 - 875 mm







Self Propulsion

1085 - 1125 mm

950 mm



240 mm

578 - 670 mm

260 mm Mass of the

heaviest part 3

955 mm

Transit

(seat width +160 mm)

710 mm

950 mm



**Self Propulsion** 125 kg 125 kg Transit



from 17.5 kg from 17.5 kg

from 10 kg from 10 kg

### 1. Stability Values

Max. slope parking brake: 7° Static stability downhill: 18° Static stability uphill: 9° Static stability sideways: 19°

## **3. Folded Dimensions**Folded height: 735 - 950 mm Fold