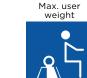

Transit

(seat width +160 mm)

710 mm

950 mm

**Self Propulsion** 125 kg 125 kg Transit

from 17.5 kg from 17.5 kg

from 10 kg from 10 kg