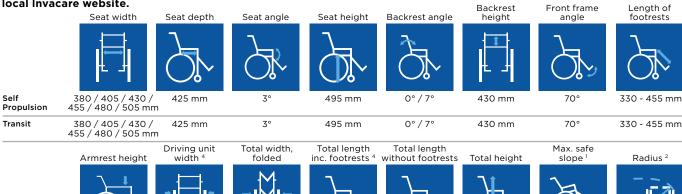

### Technical data

For more comprehensive pre-sales information about this product, including the product's user manual, please see your local Invacare website.

608 - 700 mm (Seat width +195 mm)

250 mm

835 - 875 mm

Self Propulsion

1085 - 1125 mm

950 mm

240 mm

578 - 670 mm

260 mm Mass of the

heaviest part 3

955 mm

Transit

(seat width +160 mm)

710 mm

950 mm

**Self Propulsion** 125 kg 125 kg Transit

from 17.5 kg from 17.5 kg

from 10 kg from 10 kg