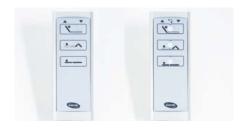

#### **Hand controls**

Hand controls that come with or without locking functions.