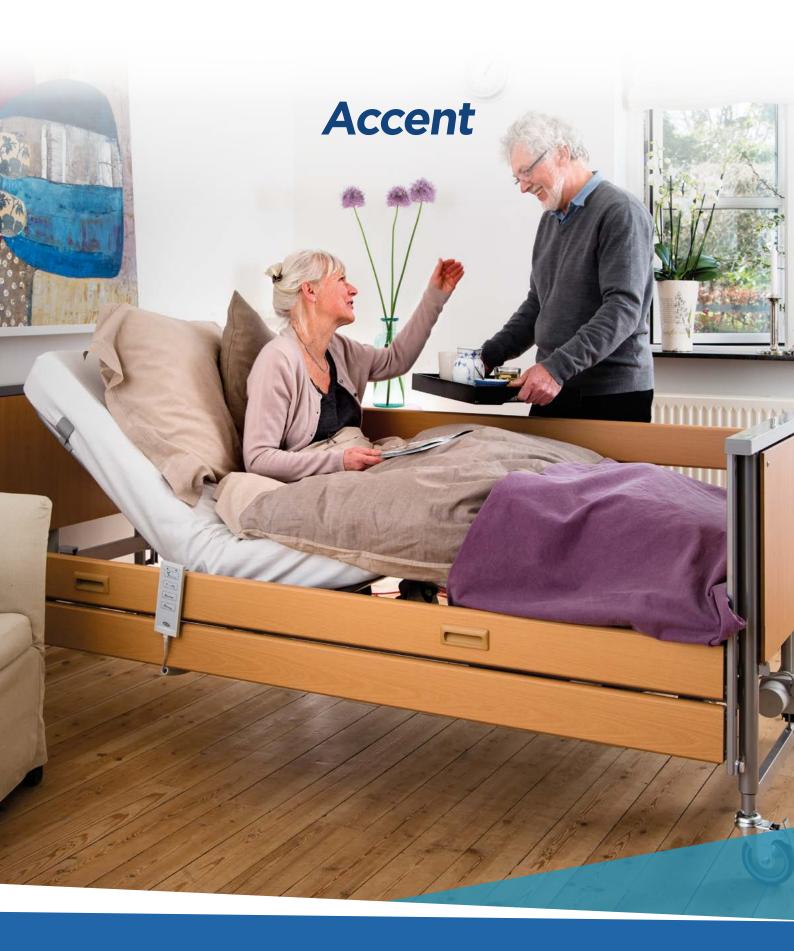

In tune with your needs

With safety and functionality at its core, the *Accent* bed from Invacare offers exceptional value for money. Providing real comfort for the client along with an appealing design, this bed is ideally suited to any environment.

The **Accent** bed is an economical choice that's perfectly in tune with your needs. It meets the highest safety standards, is fully electrically operated, and the design of the mattress platform ensures maximum comfort. With stylish wooden bed ends in natural beech, it provides a homely feel and is perfectly suited to all home and long-term care settings.