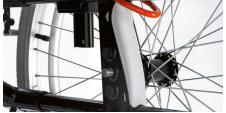

t driving abilities. Due to the shared use of common components, the  $Action^2_{NG}$  perfectly fits into the  $Action_{NG}$  Family.

#### Light and comfortable

With a weight from 16,2 kg, the *Invacare Action*<sup>2</sup> $_{NG}$  fulfills all essential functional requirements. The stable folding frame means the wheelchair is easy to handle and is light weight. Cross-compatibility with other members of the  $Action_{NG}$  Family ensures that the  $Action_{NG}^2$  can be easily adapted to meet individual user needs.

### **Quality of life**

The tried-and-tested technology of the  $Action_{NG}$  Family products allow the users to go wherever they desire. Cross-compatibility with  $Action_{NG}^3$  and  $Action_{NG}^4$  make this an ideal, basic, fleet product.

# Features and Options







## **Castor housing**

The castor housing is mounted outside to have more space for the feet when transfering of foot propelling.

#### Adjustable center of gravity

The newly-designed rear wheel plate can be adjusted by 50 mm in depth and propose 3 positions in height.

#### **Anti-tippers**

Provide extra safety on slopes or uneven ground.

### Technical data

For more comprehensive pre-sales information about this product, including the product's user manual, please see your local Invacare website.





Max. User



16,2 kg



12,1 kg

Mass of the





# Upholstery

Black nylon
Ple

Please notice colors may vary slightly from those displayed above.

## Tel: +41 61 487 70 70

**Self Propulsion** 

hqeurope@invacare.com www.invacare.eu.com Invacare International GmbH Neuhofweg 51 4147