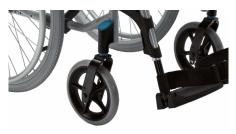

#### Adjustable center of gravity

The newly-designed rear wheel plate can be adjusted by 50 mm in depth and propose 3 positions in height.