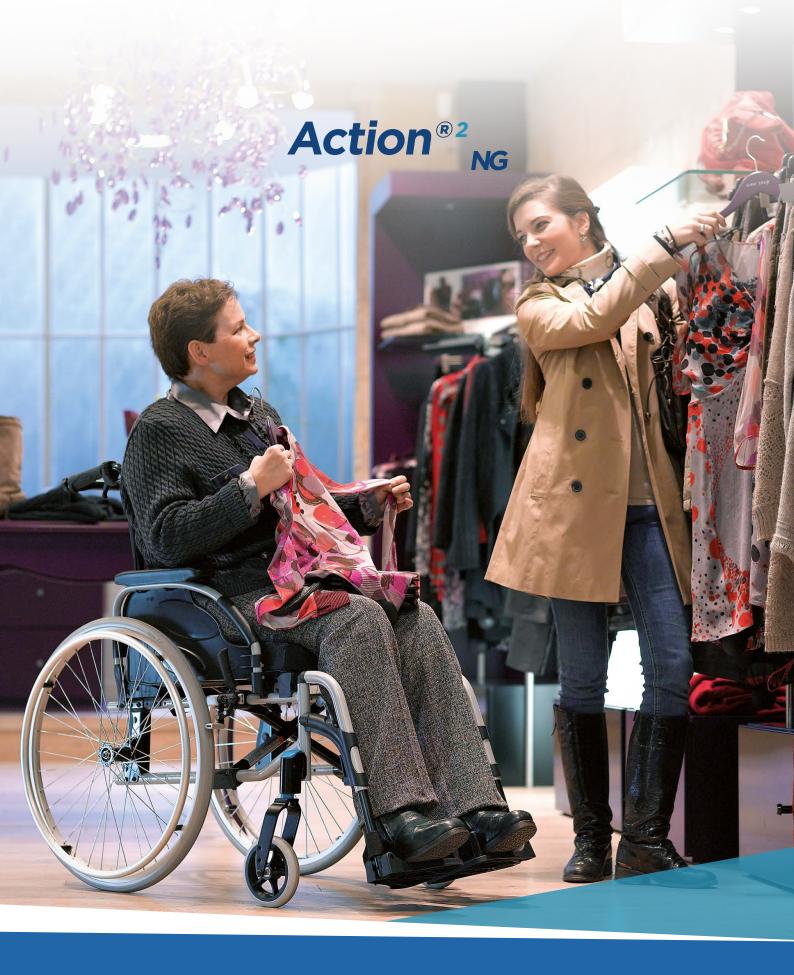

## **Castor housing**

The castor housing is mounted outside to have more space for the feet when transfering of foot propelling.