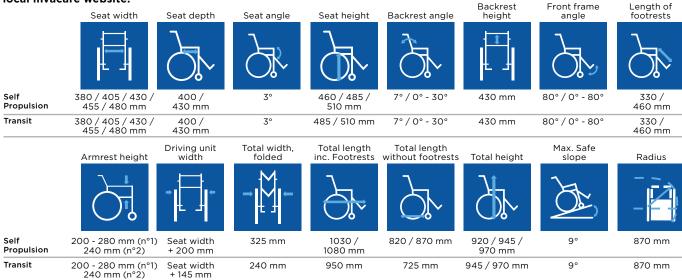

### Technical data

For more comprehensive pre-sales information about this product, including the product's user manual, please see your local Invacare website.

Max. User

16,2 kg

12,1 kg

Mass of the